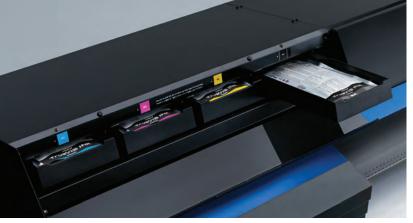

### **Highlights & Specifications**

- RIP software included (Roland VersaWorks Dual)
- Printer plus integrated contour cutter available in two model sizes:
  - > 54-inch media width (105.7(W) x 29.3(D) x 51.6(H))
  - > 30-inch media width (81.5(W)  $\times$  29.3(D)  $\times$  51.6(H))
- New CMYK ink system offers low-consumption, low-cost production with removable 500ml pouches
- Roland DG Mobile Panel manage functions remotely using a smartphone or tablet with a Bluetooth connection
- Standard speed (10-pass): 85 sqft/hr. Max speed (7-pass): 101 sqft/hr.
- Maximum resolution: 900 dpi
- Optional take-up units available for boosted performance during long production runs