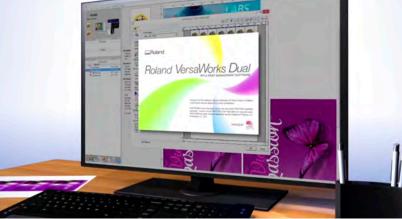

#### New Roland VersaWorks Dual RIP Software Included

VersaWorks Dual offers all the advanced and user-friendly features of VersaWorks but utilizes both PDF and PostScript engines to give users superfast preview times and improved file handling - including more accurate processing of files with transparencies.